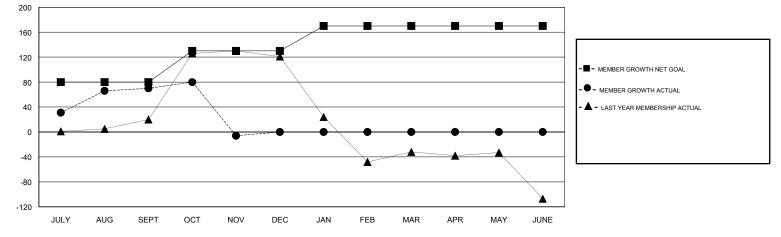

## GMT: BASSEY EDEM

| GMT: BASSEY E | EDEM          |           | LOCAT         | TION NIGERIA          |                           |                         | GMT CA                                             |  |
|---------------|---------------|-----------|---------------|-----------------------|---------------------------|-------------------------|----------------------------------------------------|--|
|               | Club          | s         |               | Members               |                           |                         |                                                    |  |
|               | RESULTS FOR   | 2017-2018 |               | RESULTS FOR 2017-2018 |                           |                         |                                                    |  |
| QUARTER       | NEW CLUB GOAL | NEW CLUBS | DROPPED CLUBS | QUARTER               | MEMBER GROWTH NET<br>GOAL | MEMBER GROWTH<br>ACTUAL | DROPPED<br>MEMBERS ACTUAL<br>(including transfers) |  |
| JULY/AUG/SEPT | 2             | 0         | 2             | JULY/AUG/SEPT         | 80                        | 202                     | 50                                                 |  |
| OCT/NOV/DEC   | 1             | 0         | 0             | OCT/NOV/DEC           | 50                        | 34                      | 106                                                |  |
| JAN/FEB/MAR   | 1             | 0         | 0             | JAN/FEB/MAR           | 40                        | 0                       | 0                                                  |  |
| APR/MAY/JUNE  | 0             | 0         | 0             | APR/MAY/JUNE          | 0                         | 0                       | 0                                                  |  |