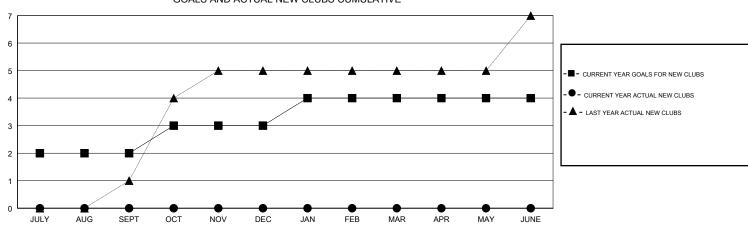

GOALS AND ACTUAL NEW CLUBS CUMULATIVE

| DROPPED CLUBS: 2 |     | 27 CLUBS OF 48 ADDED 1 OR MORE<br>NEW MEMBERS | GENDER DISTRIBUTION   MALE 663 (57.60%)   FEMALE 488 (42.40%) |    |
|------------------|-----|-----------------------------------------------|---------------------------------------------------------------|----|
| DROPPED MEMBERS  |     |                                               | Women Percentage Fiscal Year Goal: 50%                        |    |
| DECEASED         | 2   | CLICK HERE FOR CUMULATIVE                     | TOTAL FAMILY UNIT MEMBERS                                     |    |
| CLUB CANCELLED   | 32  | MEMBERSHIP DATA                               |                                                               | 64 |
| OTHER 1          | 122 |                                               | FAMILY MEMBERS PAYING HALF                                    | 61 |
| TOTAL 1          | 156 |                                               |                                                               |    |